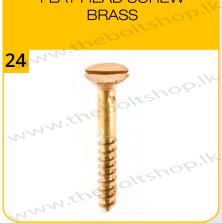

## SCREWS

SELF DRILLING SCREW STEEL (AMANA)

SELF DRILLING SCREW WOOD (AMANA)

**ROOFING SCREW** W.Z.P

**IRON SCREW** MILD STEEL

Page 03

BOLTSHOP

**Address:** 