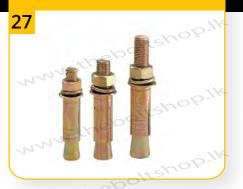

# ANCHORS

SET ANCHOR BOLT Y.Z.P

PRO ANCHOR BOLT Y.Z.P

DROP ANCHOR MM & BSW

FAN HOOKS Y.Z.P

THREAD BAR W.Z.P MM & BSW

POP RIVET ALUMINIUM

RIVETS FLAT & ROUND