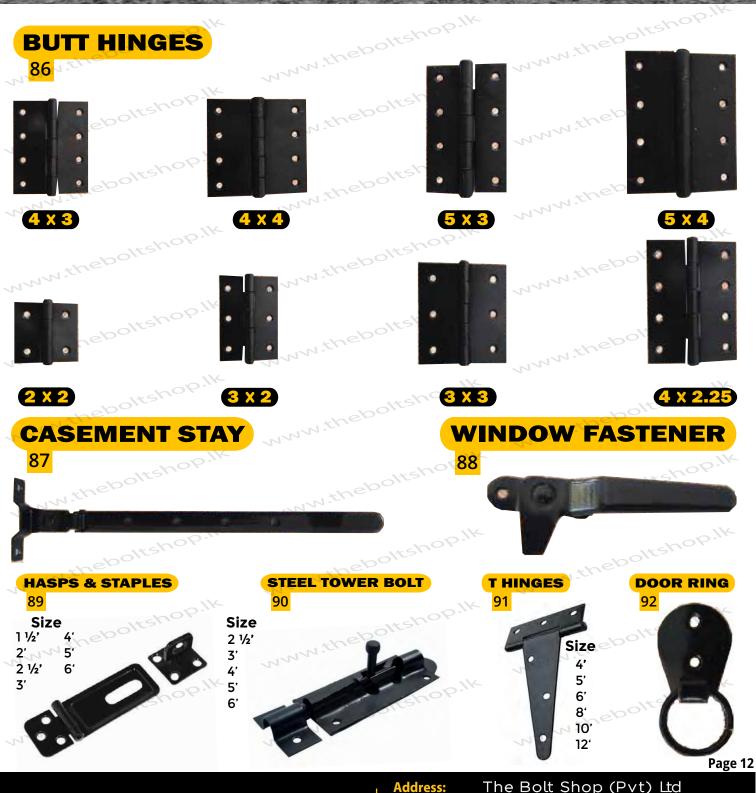

### COPPER

3 X 3

4 X 3

5 X 3

6 x 4

**TOWER BOLT** 

73

4"

#### **CASEMENT STAY**

74

#### WINDOW FASTENER

75

76

**BOLTSHOP** 

**Address:** 

The Bolt Shop (Pvt) Ltd O6, Hussainiya Street Colombo 12, Sri Lanka +94 760206555 +94 766638280

**Contact No:** 

+94 760227666 +94 112444644