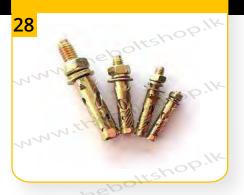

# ANCHORS

SET ANCHOR BOLT Y.Z.P

PRO ANCHOR BOLT Y.Z.P

DROP ANCHOR MM & BSW

FAN HOOKS Y.Z.P

THREAD BAR W.Z.P MM & BSW

POP RIVET ALUMINIUM

RIVETS FLAT & ROUND