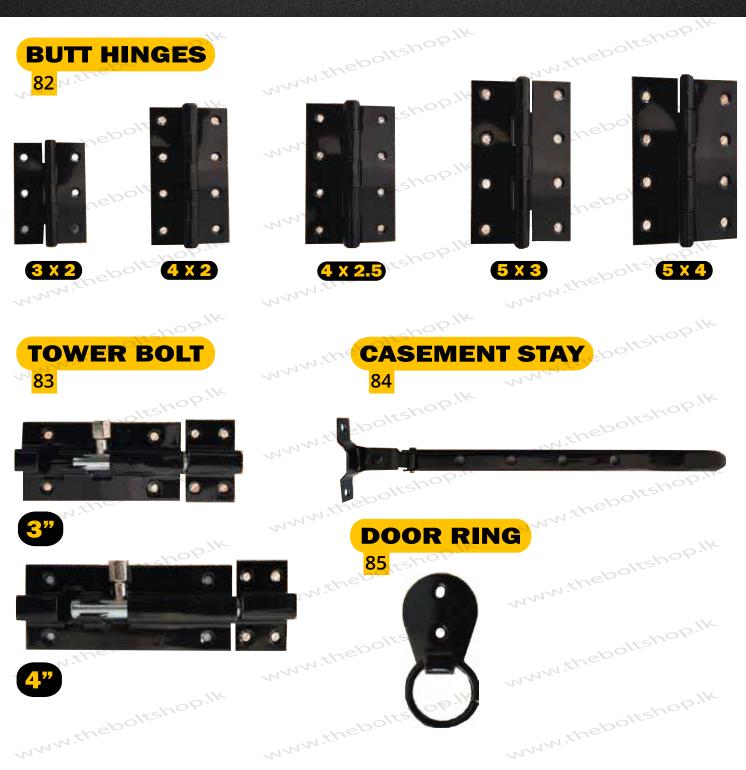

### COPPER

3 X 3

4 X 3

5 X 3

6 x 4

**TOWER BOLT** 

73

4"

#### **CASEMENT STAY**

74